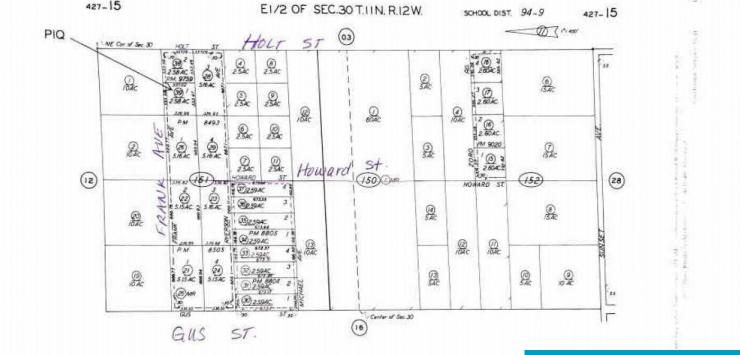

### **MOJAVE, CA, 93501**

https://windomrealtor.com

Wonderful 2.58 acres vacant lot located in Mojave! This lot is located on the NE corner of Holt and Frank Ave.

the listing is filed.

CrossStreet: NE corner of Holt & Zoning: A-1

Frank Ave