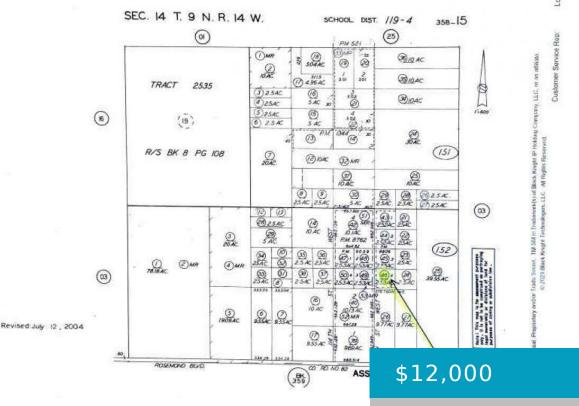

#### ROSAMOND, CA, 93560

https://windomrealtor.com

Perfect opportunity to build your dream home! Located in Rosamond, Kern County resides a vacant with 2.53-Acres of land to use!

×

### **Basics**

Category: Land Bathrooms: 0 baths Lot Size Acres: 2.53 sq ft

### Status: Active Lot size: 2.53 sq ft County: Kern

**CrossStreet:** 110th St W and 100th St W

**Zoning:** E (2 /12) R