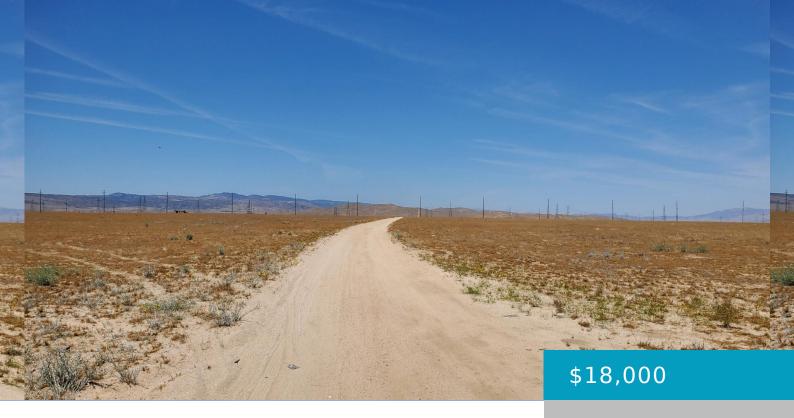

#### 104TH ST. WEST AND AVE. E14, LANCASTER, CA, 93536

https://windomrealtor.com

This is raw desert. However there is a solar farm next to it. So you could possibly establish your own solar farm. The plat Map does show designated streets.