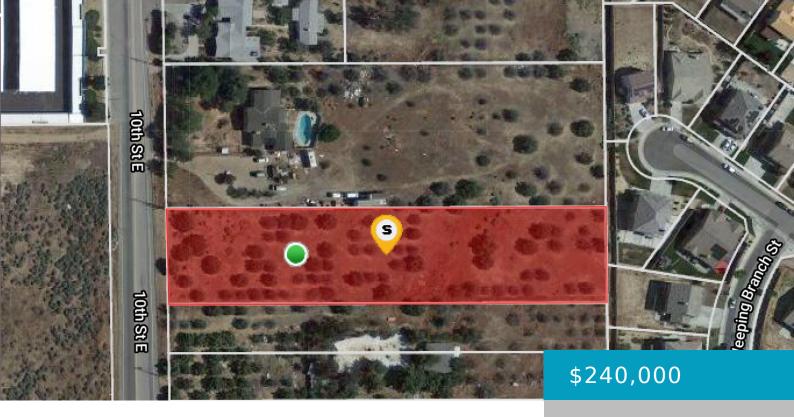

### 10TH ST VIC AVE S, PALMDALE, CA, 93550

https://windomrealtor.com

InCommercial property in the City of Palmdale Zoned "Office Flex" and priced to sell! Located on the corner of Ave S, the first off ramp into Palmdale from LA. This property is flat with utilities on the street. Waste Management Landfill located off of Ave S, storage, truck parking, and many other Industrial businesses are [...]

## **Basics**

Category: Land Status: Active

Bathrooms: 0 baths Lot size: 1.85 sq ft

**Lot Size Acres: 1.85** sq ft **County:** Los Angeles