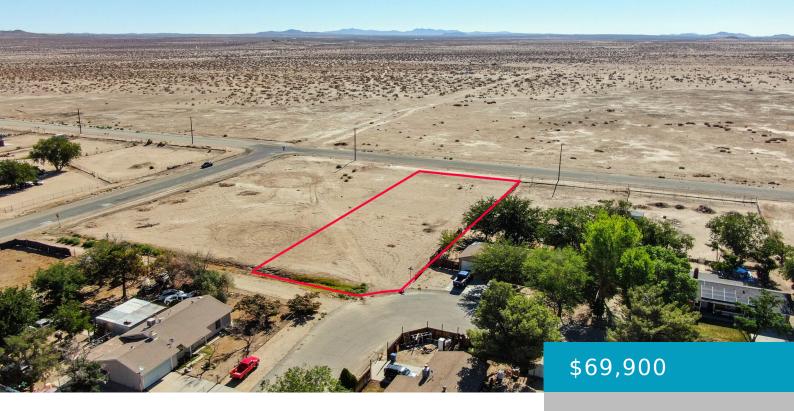

# 179TH ST EAST AND NEWMONT AVE, LAKE LOS ANGELES, CA, 93535

https://windomrealtor.com

Great Opportunity! The water fees have been Paid to LA County Waterworks and the water meter itself can be installed once you build with only very minimal costs for a plumber/contractor to install the actual meter. This large flat lot is located in an established neighborhood in Lake Los Angeles. Nice mountain views to the [...]

### **Basics**

Category: Land

Bathrooms: 0 baths

Lot Size Acres: 0.7 sq ft

Status: Active

Lot size: 0.7 sq ft

County: Los Angeles

Call us now