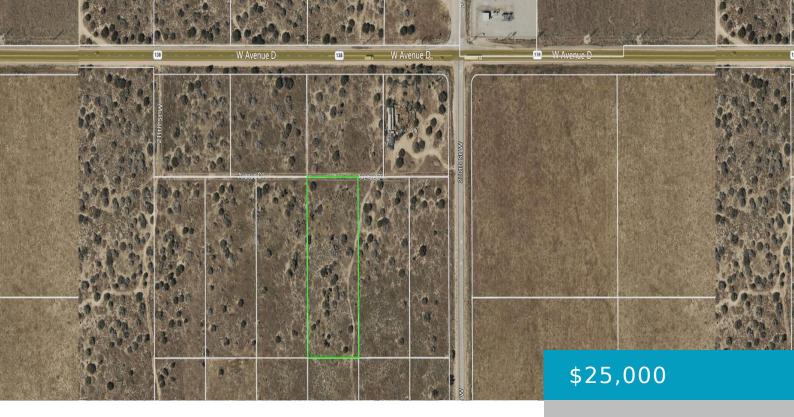

# 211TH ST W & AVE D1, LANCASTER, CA, 93536

https://windomrealtor.com

One of six available adjacent 2.5 acre lots with legal access and power in the street. Lots are down one whole side of a cul-de-sac street. Power across the street on paved Ave D & also down 212th St. Good building site. Bring the horses. Lots have been surveyed. APN 3238-027-008.