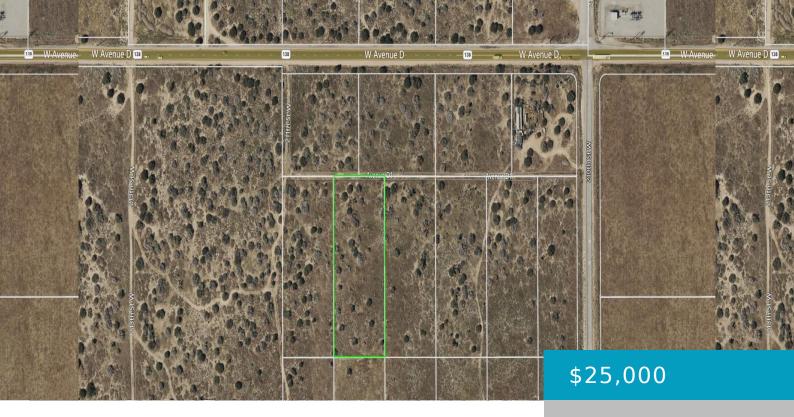

# 211TH ST W & AVE D1, LANCASTER, CA, 93536

https://windomrealtor.com

One of six available adjacent 2.5 acre lots with legal access and power in the street. Lots are down one whole side of a cul-de-sac street. Power across the street on paved Ave D & also down 212th st. Good building site. Bring the horses. Lots have been surveyed. APN 3238-027-006.

### **Basics**

Category: Land Status: Active

Bathrooms: 0 baths Lot size: 2.35 sq ft

**Lot Size Acres: 2.35** sq ft **County:** Los Angeles

## **Miscellaneous**

**Listing Terms:** Cash Compensation Disclaimer: The listing broker's offer of

compensation is made only to participants of the MLS where

the listing is filed.

CrossStreet: Ave D and 212th Zoning: Lca12\*