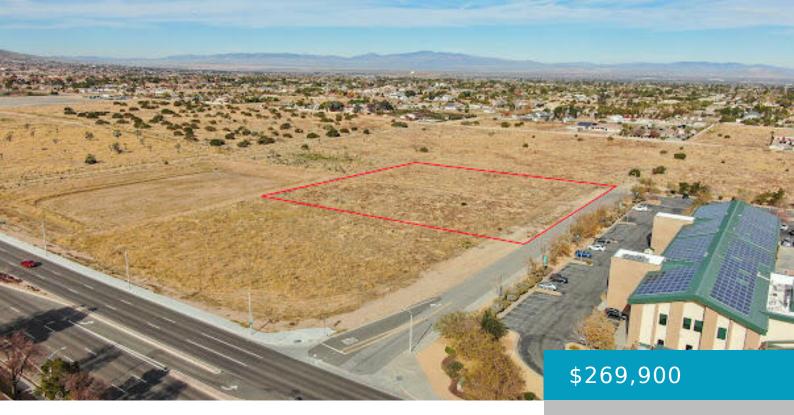

#### 21ST WEST/RANCHO VISTA BLVD, PALMDALE, CA, 93551

https://windomrealtor.com

Great investment Opportunity!!! Don't miss out on this amazing opportunity to purchase this fantastic 2.32-acre lot directly in the path of growth in the Rancho Vista area of West Palmdale. The current zoning, per public record, shows as PDA22-A12 1/2\* but other sources have stated that this lot has been upgraded to RPDARN3 multi-residential zoning [...]

**CrossStreet:** Rancho Vista Blvd & 21st St W.

**Zoning:** PDA22-A12 1/2\*