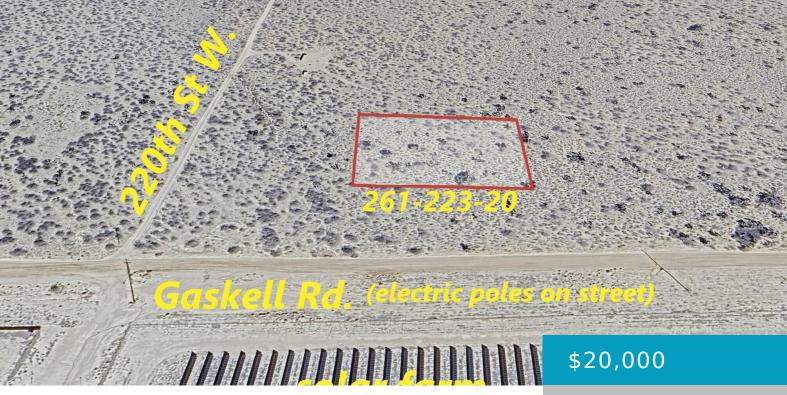

### 220TH ST W, ROSAMOND, CA, 93560

https://windomrealtor.com

APN# 261-223-20 coordinates: 34.833861, -118.517756 This parcel is 2.4 acres and is near the intersection of 220th St W and Gaskell Rd.

- 0 haths
- Land
- Active

**CrossStreet:** 220th St W and Gaskell Rd

Zoning: PL RS MH