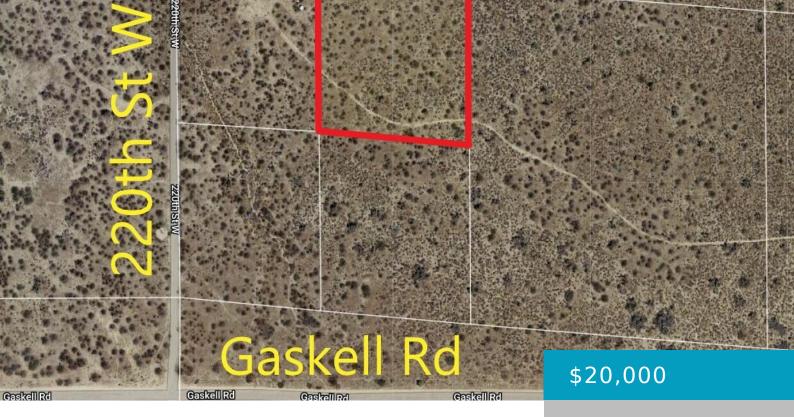

### 220TH ST W, ROSAMOND, CA, 93560

https://windomrealtor.com

APN# 261-223-17 Coordinates: 34.834786, -118.517761 This property is 2.4 acres and is located just off of 220th St W and Gaskell Rd.

- 0 baths
- Land
- Active