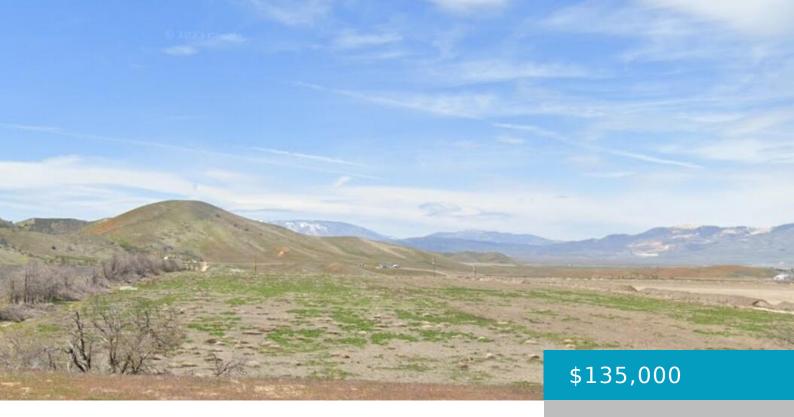

# 265TH ST WEST AND AVENUE D8, LANCASTER, CA, 93536

https://windomrealtor.com

40 acres on 265th Street West and Avenue D8. This level parcel is at the base of the San Gabriels mountains. It's about 1,600 feet south of paved Highway 138 and power is available. What a beautiful location!