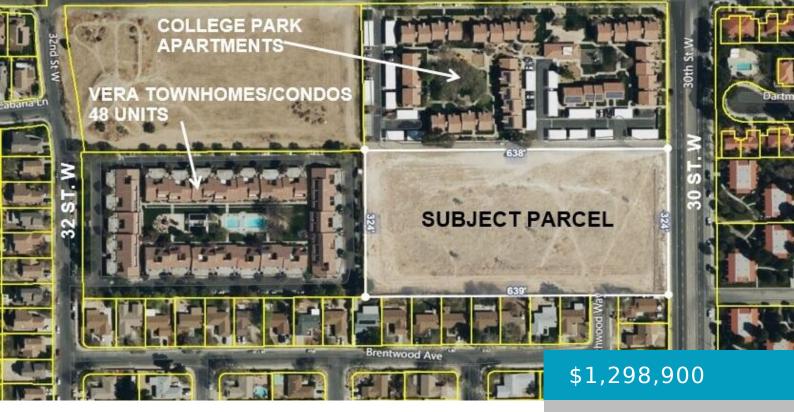

# 30 ST. W AND AVE. K4, LANCASTER, CA, 93536

https://windomrealtor.com

This 4.72 acres – APN# 3112-001-014 – offers the hard-to-find "Moderate Density Residential" zoning that may allow up to 30 units or more per acre. Parcel sits on paved frontage with all utilities available in the street. Surrounding area is all built into Apartment, Townhomes, Senior Living Facilities and Single Family homes. This location is [...]