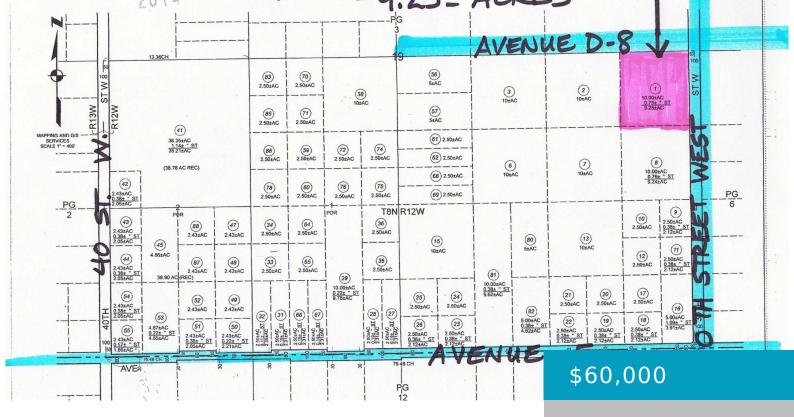

### **30TH &, LANCASTER, CA, 93536**

https://windomrealtor.com

TERMS OR CASH. SQUARE 9.25 ACRES ON PAVED 30TH STREET WEST. IT IS THE SOUTH WEST CORNER OF 30TH WEST AND AVENUE D-8. CLOSE TO ANTELOPE VALLEY 14 FREEWAY.SEE THE PLAT MAP AND AERIALS ON REALTOR.COM JUST 1/2 MILE SOUTH OF STATE HIGHWAY 138, ALSO KNOWN AS AVENUE D. ONLY A FEW MILES FROM WILLIAM [...]

### **Miscellaneous**

**Listing Terms:** Cash, Owner

Will Carry

**Compensation Disclaimer:** The listing broker's offer of compensation is made only to participants of the MLS where

the listing is filed.

**CrossStreet:** CORNER AVE D-8 **Zoning:** A-2-2 PER TOWN & COUNTRY