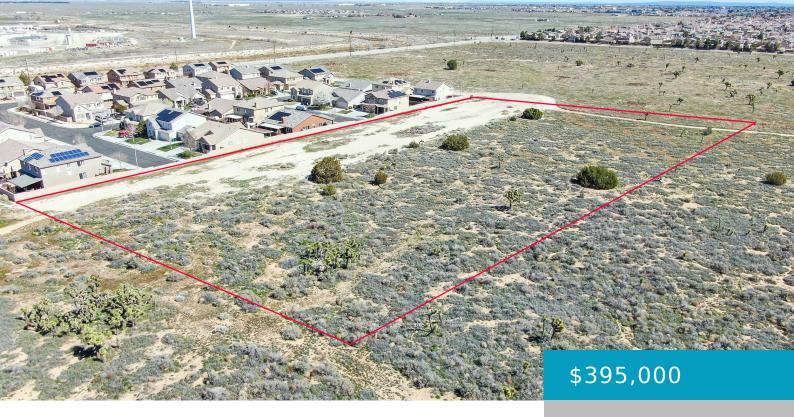

# 52ND STREET WEST & AVE J2, LANCASTER, CA, 93536

https://windomrealtor.com

Desirable R-7000 zoning potential. Great opportunity for a builder/developer/investor to potentially build a small tract of homes. Great West Lancaster location with a lot of new construction in the immediate area. This large, approximate 5-acre, parcel adjoins a newer tract of existing homes with a block wall already in place along the entire north side [...]