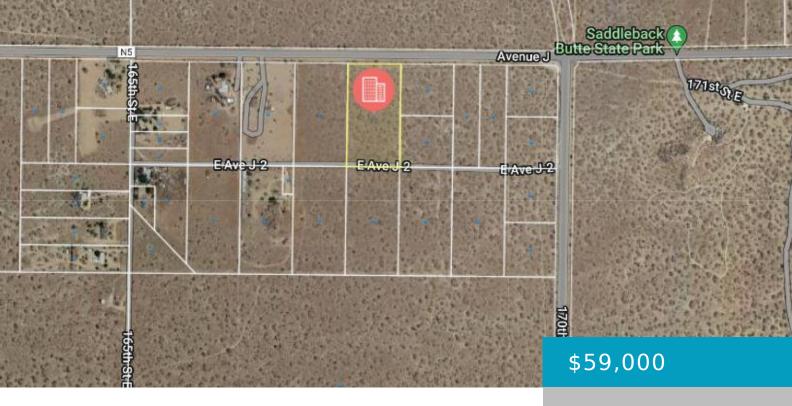

## **AVENUE J, LANCASTER, CA, 93535**

https://windomrealtor.com

Get away from it all! Level, rural property on paved road. Near State Park. Great place for your country, ranch home. Bring all your animals & toys!

# **Basics**

Category: Land Status: Active

Bathrooms: 0 baths Lot size: 4.66 sq ft

**Lot Size Acres: 4.66** sq ft **County:** Los Angeles

### **Miscellaneous**

**Listing Terms:** Cash **Compensation Disclaimer:** The listing broker's offer of

compensation is made only to participants of the MLS where the

listing is filed.

CrossStreet: 167TH ST E Zoning: LCA11