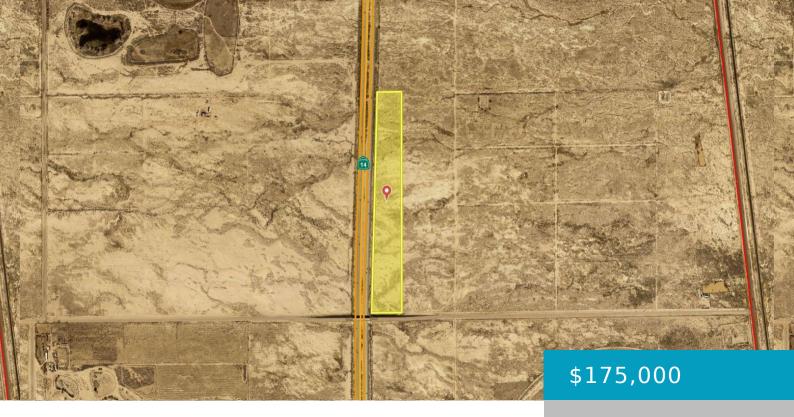

#### B, LANCASTER, CA, 93535

https://windomrealtor.com

21.25 ACRES on Avenue B & 14 Freeway of Agriculture Land just waiting to be developed or purchase for long term land investment. Nice large flat lot with excellent Freeway visibility. Buyer can verify all zoning, land use and easements with proper agencies.

### **Basics**

Category: Land

Bathrooms: 0 baths

Lot Size Acres: 21.25 sq ft

Status: Active

**Lot size: 21.25** sq ft

**County:** Los Angeles

#### **Miscellaneous**

Call us now

Phone: (661) 609-4434

Email: jennifer@demery.wpenginepowered.com

**Listing Terms:** Cash **Compensation Disclaimer:** .

**CrossStreet:** 14 Freeway **Zoning:** A-2-2