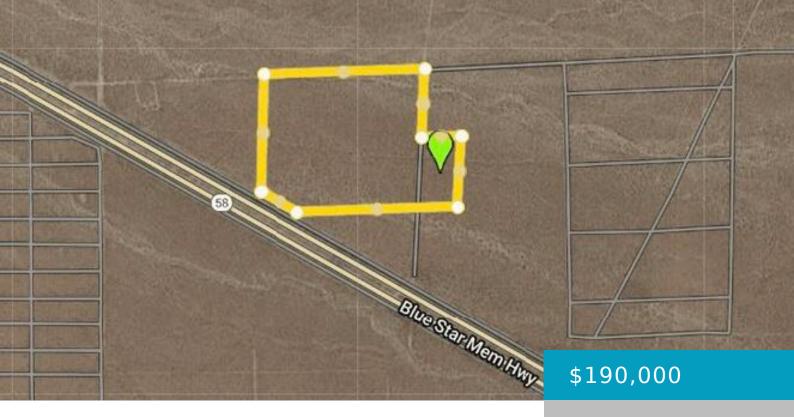

#### **BISHOP DR, MOJAVE, CA, 93501**

https://windomrealtor.com

APN# 225-103-13, 225-103-42. Centroid Coordinates: 35.108540, -118.158416 Welcome to the corridor of the Aerospace industry! home to many well-known aviation and aerospace companies, including Virgin Galactic, Northrop Grumman, Bae Systems, and Atlas Space Operations. This parcel has frontage of Hwy 58, conveniently located near Hwy 14, downtown area of Mojave, Mojave Air & Space port