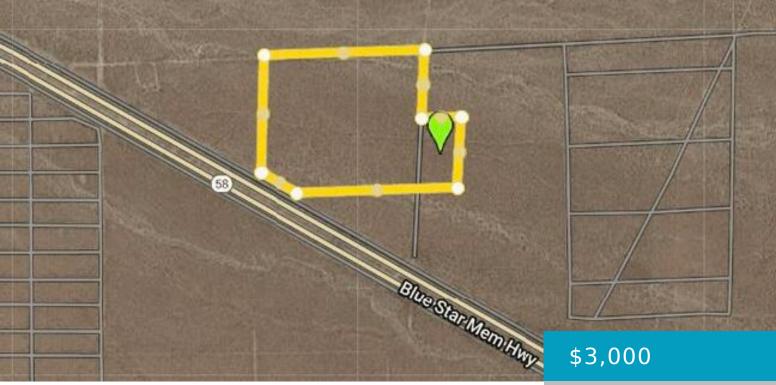

### **BISHOP DR, MOJAVE, CA, 93501**

https://windomrealtor.com

APN# 225-103-13, 225-103-42 Centroid Coordinates: 35.108540, -118.158416 Welcome to the corridor of aerospace industry! home to many well-known aviation and aerospace companies, including Virgin Galactic, Northrop Grumman, Bae Systems, and Atlas Space Operations. This parcel has frontage of Hwy 58, conveniently located near Hwy 14, the downtown area of Mojave, Mojave Air & Space port.

# Miscellaneous

CrossStreet: Bishop DR

Zoning: Vacant Land