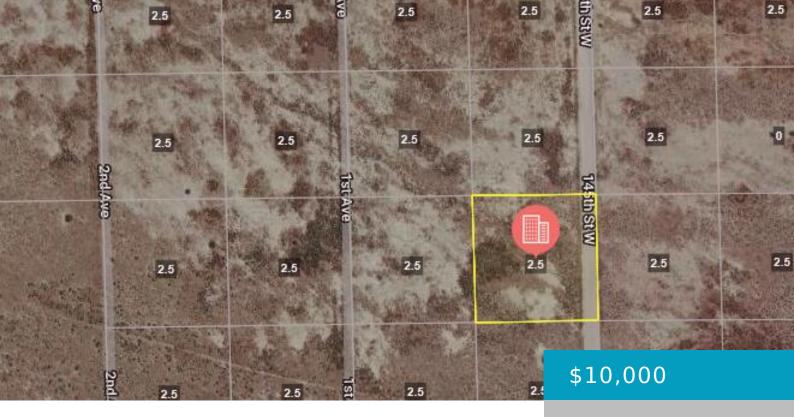

## 0 BLVD, ROSAMOND, CA, 93560

https://windomrealtor.com

2.5 acres. Buyers to verify access, utilities and zoning

- 0 haths
- Land
- Active

×

#### **Basics**

Category: Land Status: Active

Bathrooms: 0 baths Lot size: 2.5 sq ft

**Lot Size Acres: 2.5** sq ft **County:** Kern

### **Miscellaneous**

**Listing Terms:** Cash **Compensation Disclaimer:** The listing broker's offer of

compensation is made only to participants of the MLS where

the listing is filed.

CrossStreet: 145th St W and Zoning: E(5) RS FP