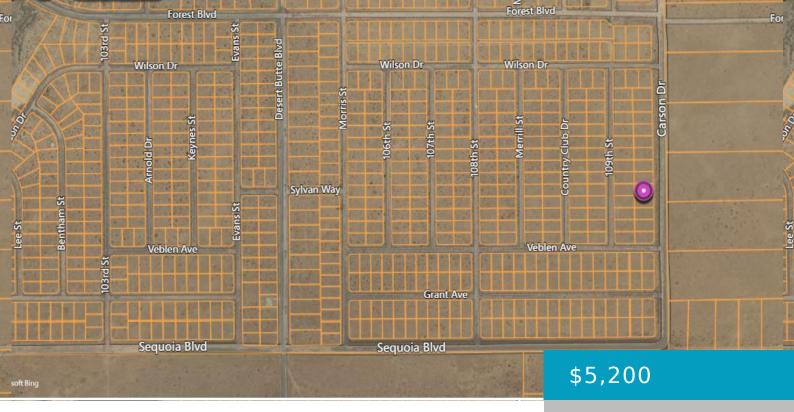

## CARSON, CALIFORNIA CITY, CA, 93505

https://windomrealtor.com

Excellent investment opportunity! This large lot is located on the southeast side of California City, making it an ideal location for off-grid living in an underdeveloped community. It offers an easy commute to both the mines and base.

the listing is filed.

CrossStreet: Veblen Zoning: R1