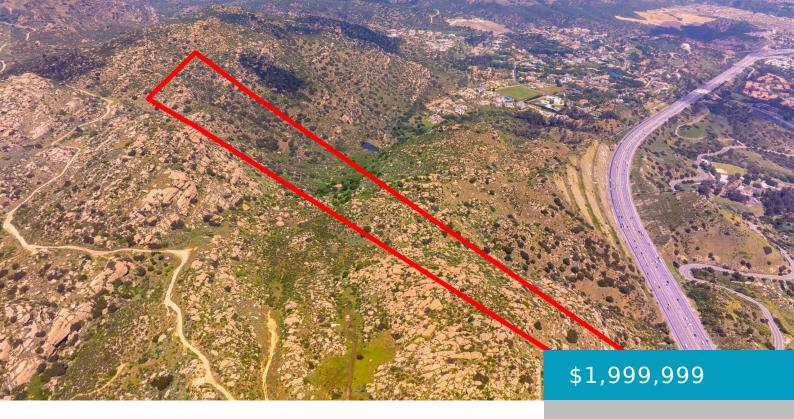

### **CHATSWORTH, SIMI VALLEY, CA, 93063**

https://windomrealtor.com

Financing available Welcome to your expansive canvas of opportunity nestled on 25.8 acres of pristine land, offering a unique blend of tranquility and potential in an idyllic setting. This remarkable property features ten flat acres, presenting an ideal canvas for a variety of ventures including schools, community centers, ranching, equestrian facilities, temples, or churches. Whether [...]