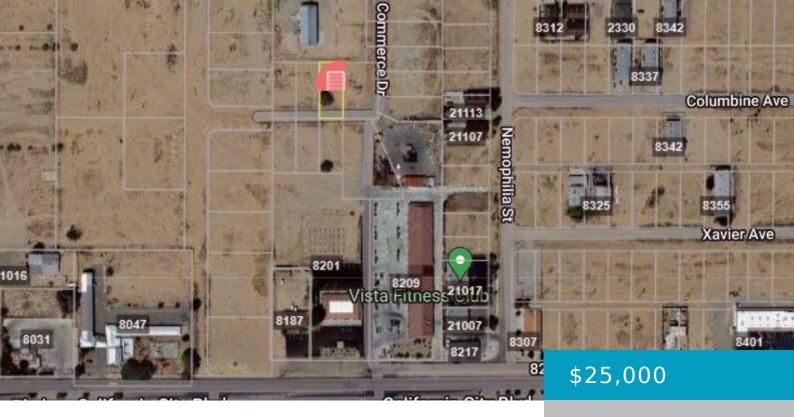

## **COMMERCE, CALIFORNIA CITY, CA, 93505**

https://windomrealtor.com

Two lots for one great price. The corner lot is .29 acres and the adjacent lot is .2 acres. 21,344 sq ft to build your new custom business. Easy access to downtown Cal City Blvd. Zoned C5 for commercial use. Don't miss out on this opportunity.

## **Basics**

Category: Land Status: Active

Bathrooms: 0 baths Lot size: 0.49 sq ft

**Lot Size Acres: 0.49** sq ft **County:** Kern

the listing is filed.

**CrossStreet:** Dogbane Zoning: C5