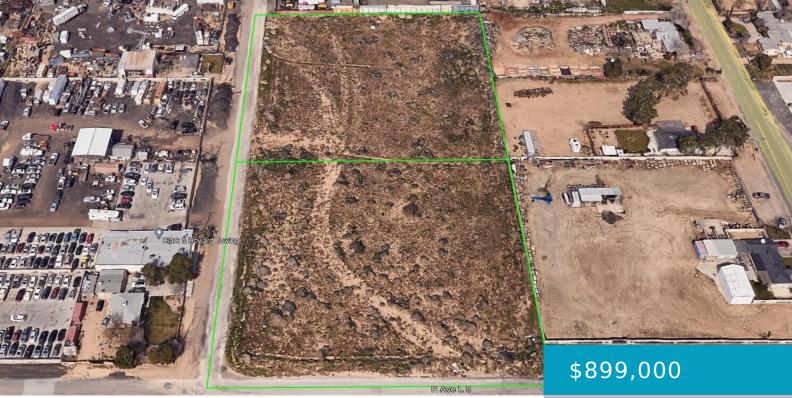

### COR AVENUE L8 3RD STE, LANCASTER, CA, 93535

https://windomrealtor.com

Excellent Location, Zoned Heavy Industrial, All Utilities Are Available Including Water, Development All Around. Partially Paved & Gravel Roads.

## **Basics**

Category: Land Bathrooms: 0 baths Lot Size Acres: 5.08 sq ft Status: Active Lot size: 5.08 sq ft County: Los Angeles