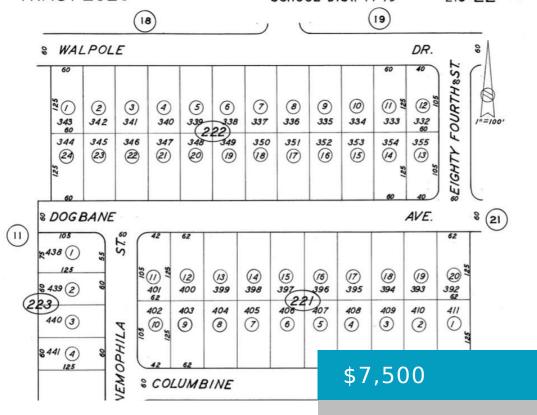

### DOGBANE, CALIFORNIA CITY, CA, 93505

https://windomrealtor.com

Located in California City find a wonderful vacant lot with 6,969-SqFt of space to utilize. The possibilities can be endless.

Basics

Category: Land Bathrooms: 0 baths Lot Size Acres: 0.16 sq ft

**CrossStreet:** Isabella Blvd and Neuralia Rd

Zoning: RM1/RM2