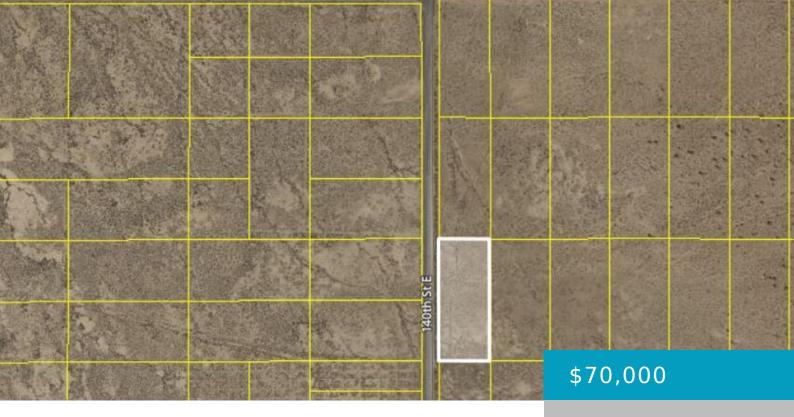

#### **140TH, LANCASTER, CA, 93535**

https://windomrealtor.com

GREAT 4.3 acre land parcel! This property is situated with a large frontage area on PAVED 140th Street, just south of Avenue H. This property is easily accessible and ready for you to build your dream horse property. This property enjoys stunning views of the famous buttes, seen in many western movies. There are also [...]

## **Basics**

Category: Land Status: Active

Bathrooms: 0 baths Lot size: 4.32 sq ft

**Lot Size Acres: 4.32** sq ft **County:** Los Angeles

where the listing is filed.

**CrossStreet:** Ave H/140th Street **Zoning:** LCA21