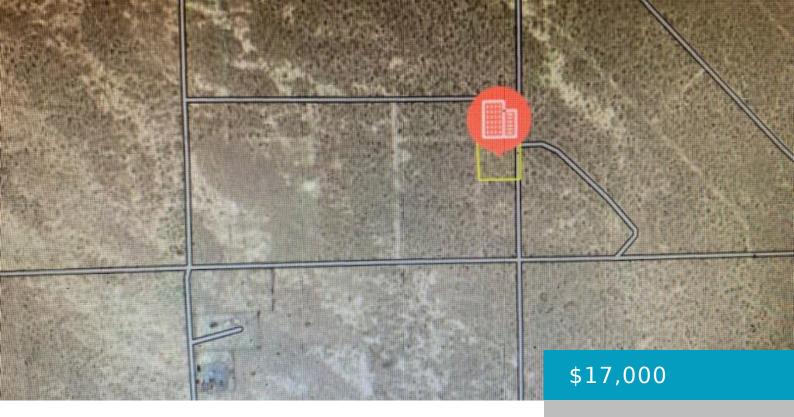

### 205TH, PALMDALE, CA, 93591

https://windomrealtor.com

Property is in a rural area, great for livestock, horses, orchard or farmland. Some homes in area and property is flat and usable. Buyer should consult Regional Planning or Building and Safety concerning development and fees.

### **Basics**

Category: Land Status: Active

Bathrooms: 0 baths Lot size: 2.54 sq ft

**Lot Size Acres: 2.54** sq ft **County:** Los Angeles

### **Miscellaneous**

Listing Terms: Cash, Conventional CrossStreet: Ave P4 and 205th St E

**Zoning:** LCA12