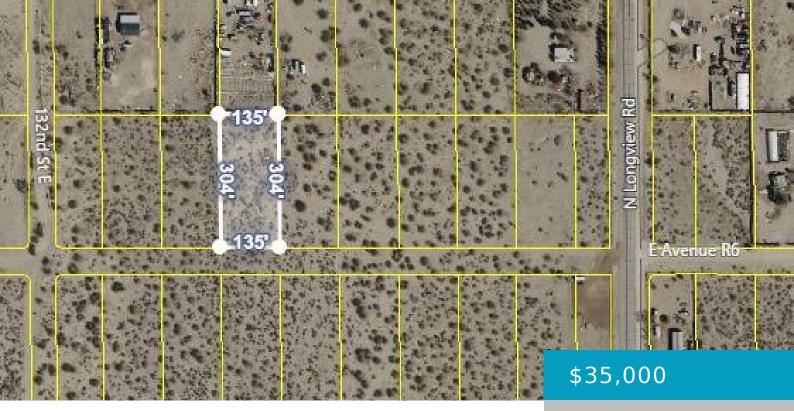

### AVE R 6, SUN VILLAGE, CA, 93543

https://windomrealtor.com

APN# 3040-007-015, Residential parcel is located in the Littlerock area of east Palmdale within the County of Los Angeles jurisdiction. It is near Highway 138 and Palmdale Blvd. which leads to Highway 14 in Palmdale. This area has been one of the most active areas in Antelope Valley where sales and prices have increased significantly. [...]