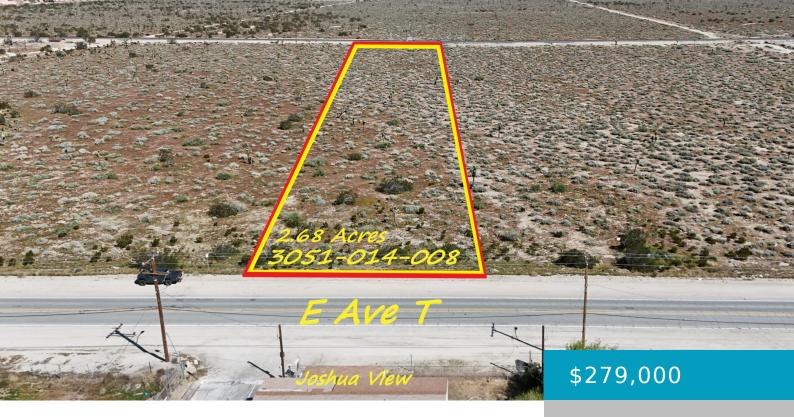

#### **AVE T, PALMDALE, CA, 93552**

https://windomrealtor.com

APN: 3051-014-008 Coordinates: 34.543056, -118.020944 This property is right one Ave T in Palmdale. It has frontage on Ave T. Power lines are on the street for future hook up. Just under 11 mile form the Pilot Truck stop, Growing area Great investment with lots of potential, Zoned industrial and is right next to the [...]

### **Basics**

Category: Land Status: Active

Bathrooms: 0 baths Lot size: 2.68 sq ft

**Lot Size Acres: 2.68** sq ft **County:** Los Angeles

listing is filed.

CrossStreet: 62nd St E Zoning: PDC5