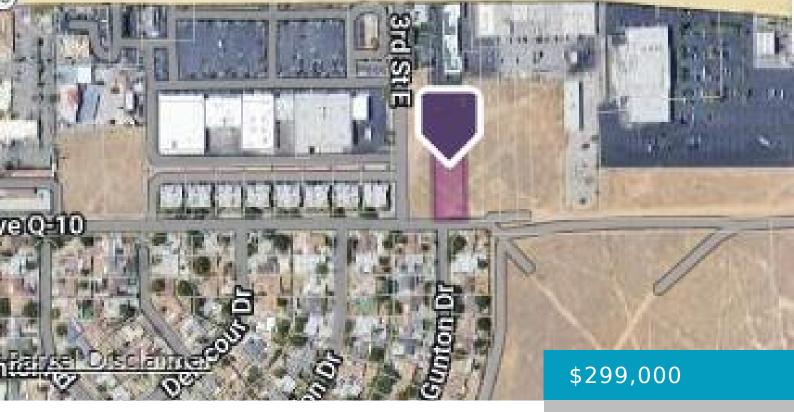

### AVENUE Q10, PALMDALE, CA, 93550

https://windomrealtor.com

This vacant commercial land offers over 29,000 square feet of prime potential, strategically zoned as PDC3 to accommodate a range of business possibilities. Situated within a thriving area that harmonizes both residential and commercial surroundings, the property opens up endless opportunities for development. Its spacious layout and versatile zoning make it ideal for businesses seeking [...] • 0 baths