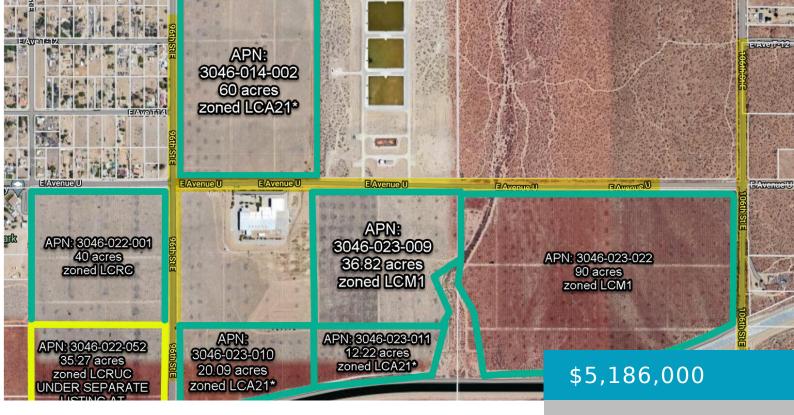

### **AVENUE U, LITTLEROCK, CA, 93543**

https://windomrealtor.com

Presenting a rare opportunity to own approximately 294.40 acres of prime agricultural vacant land nestled in the serene landscapes of Littlerock, California. This expansive land portfolio is comprised of seven separate Assessor's Parcel Numbers (APNs) as follows: APN 3046-023-009: 36.82 acres; APN 3046-023-010: 20.09 acres; APN 3046-023-011: 12.22 acres; APN 3046-023-022:

90 acres; APN 3046-014-002: [...]

- O hathe
- Land
- Active