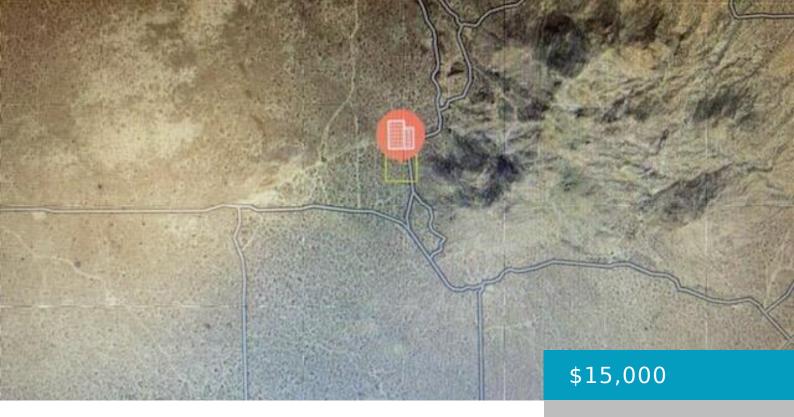

### M14, PALMDALE, CA, 93591

https://windomrealtor.com

Property is in a rural area, great for livestock, horses, orchard or farmland. Some homes in area and property is flat and usable. Buyer should consult Regional Planning or Building and Safety concerning development and fees.

### **Basics**

Category: Land Status: Active

Bathrooms: 0 baths Lot size: 2.57 sq ft

**Lot Size Acres: 2.57** sq ft **County:** Los Angeles

# **Miscellaneous**

**Listing Terms:** Cash, Conventional

**Compensation Disclaimer:** The listing broker's offer of compensation is made only to participants of the MLS where the listing is filed.

CrossStreet: Ave M14 and 136th

St E

Zoning: LCA21