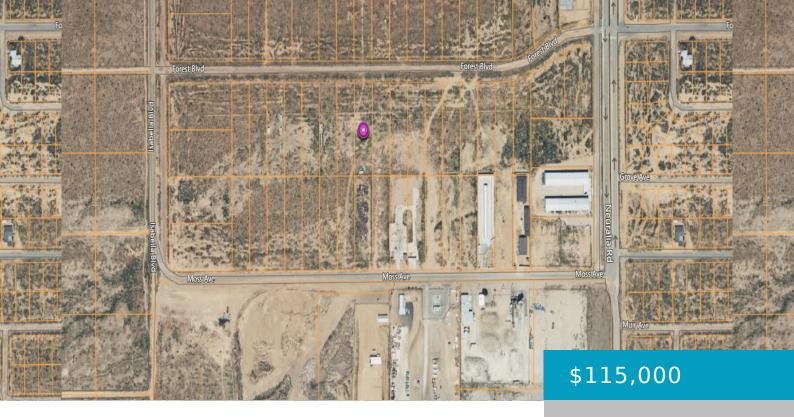

### **FOREST BLVD, CALIFORNIA CITY, CA, 93505**

https://windomrealtor.com

Seize the opportunity to invest in California City, the next booming hub of Kern County! This M-2 zoned lot is perfectly positioned for heavy industrial purposes, making it an ideal choice for forward-thinking investors. California City is experiencing rapid growth, and this is your chance to acquire a valuable piece of real estate that will [...]

### **Basics**

Category: Land Status: Active

Bathrooms: 0 baths Lot size: 0.9 sq ft

Lot Size Acres: 0.9 sq ft County: Kern

#### Call us now

Phone: (661) 609-4434

Email: jennifer@demery.wpenginepowered.com

Listing Terms: 1031 Exchange, Cash CrossStreet: Neuralia Rd

**Zoning:** M-2