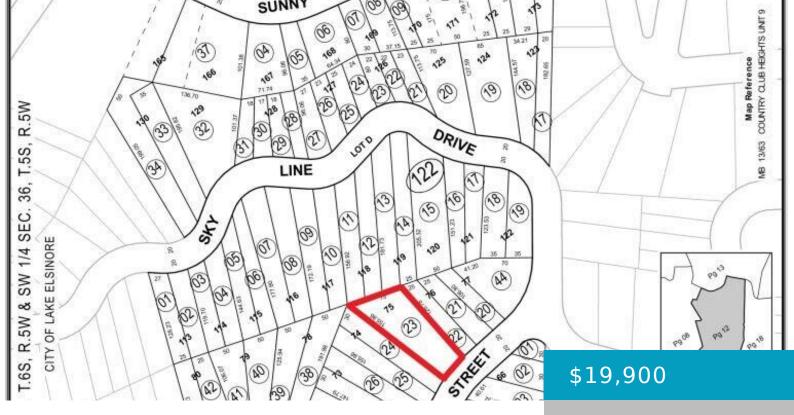

#### **GENTZ, LAKE ELSINORE, CA, 92530**

https://windomrealtor.com

APN: 375-122-023 Coordinates: 33.682750, -117.357139 This property is located in Lake Elsinore between Skyline Drive and Lakeview Ave. Build a home in this ideal location; just a few blocks from the lake shore and six minutes from shops and restaurants on Main Street. Don't miss this opportunity to build your dream home.

### **Basics**

Category: Land Status: Active

Bathrooms: 0 baths Lot size: 0.17 sq ft

Lot Size Acres: 0.17 sq ft County: Riverside

listing is filed.

CrossStreet: Lakeview Ave Zoning: Residential