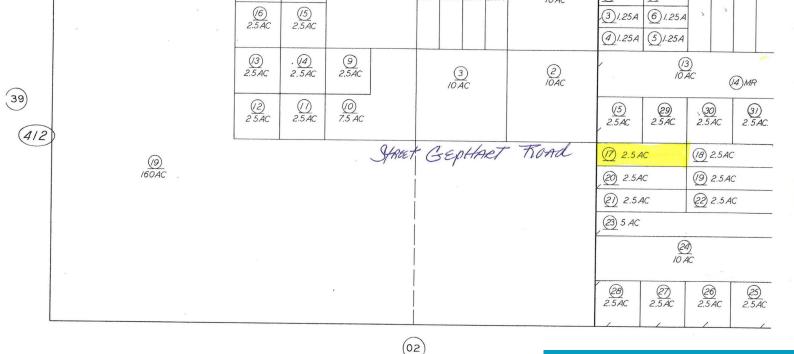

#### **GEPHART, NORTH EDWARDS, CA, 93523**

https://windomrealtor.com

2.50 Acres, Buyers to verify all utilities. Zoned A-1(Limited Agriculture) Combination of Estate-type residential development agricultural uses and other compatible uses.

listing is filed.

CrossStreet: Suckow Rd Zoning: A1