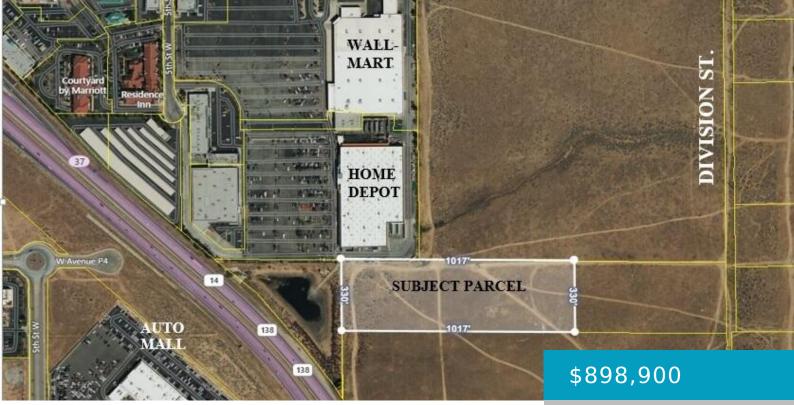

# HIGHWAY 14 AND AVE. P-4, PALMDALE, CA, 93550

https://windomrealtor.com

This 7.5 acres Commercial parcel – APN# 3006-023-010 – is part of the area defined by the "Palmdale Trade and Commerce Center Specific Plan (SP-13)". Massive amounts of Palmdale's commercial developments have taken place here. This area is generally regarded as the most active retail corridor in Palmdale. Subject parcel is contiguous to Palmdale Promenade [...]