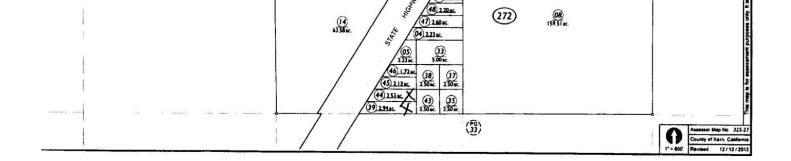

#### HIGHWAY 14, MOJAVE, CA, 93501

https://windomrealtor.com

These lots are being sold together. They equal 5.47 acres. Located on th 14 freeway about 2.5 miles north of the California City Boulevard off-ramp. Close to solar development.

### **Basics**

Category: Land Status: Active

Bathrooms: 0 baths Lot size: 5.47 sq ft

**Lot Size Acres: 5.47** sq ft **County:** Kern

## **Miscellaneous**

Listing Terms: Cash CrossStreet: California City Boulevard

Zoning: O/RA