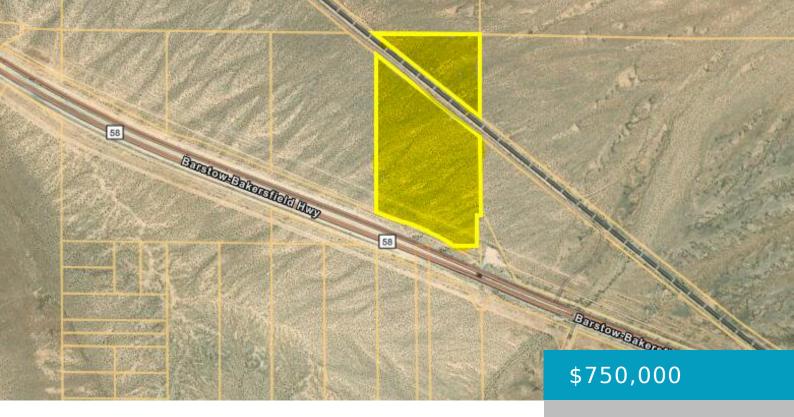

#### **HWY 58, HINKLEY, CA, 92347**

https://windomrealtor.com

Embark on an extraordinary venture with this unparalleled 67-acre canvas of potential in Hinkley City! Poised along the prestigious frontage of Highway 58, this flat and expansive vacant land is a strategic gem, offering limitless possibilities for visionary developers and investors. Beyond its prime location, the property seamlessly blends natural beauty with a burgeoning cityscape, [...]

## **Basics**

Category: Land

Bathrooms: 0 baths

Lot Size Acres: 67.24 sq ft

**Status:** Active

Lot size: 67.24 sq ft

County: San Bernardino