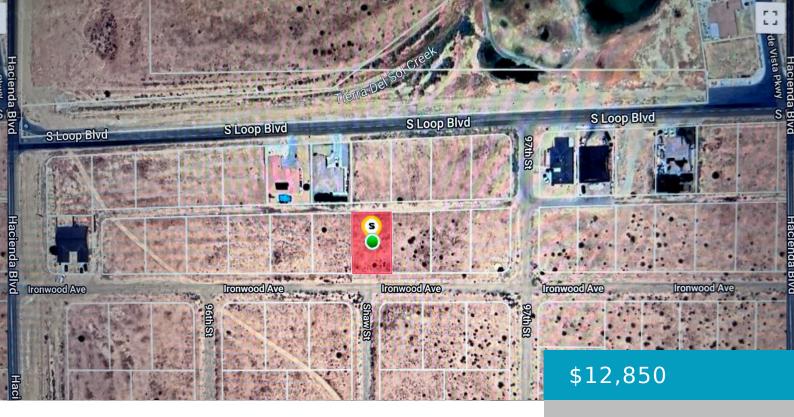

# IRONWOOD AVE, CALIFORNIA CITY, CA, 93505

https://windomrealtor.com

A prime piece of land with a generous size of 10,454 square feet. This property boasts an RM1/RM2 zoning, providing flexible options for development. Potential buyers are encouraged to conduct their own due diligence to ensure the suitability of the land for their specific needs and requirements. Don't miss this opportunity to own a valuable [...]

### **Basics**

Category: Land Status: Active

Bathrooms: 0 baths Lot size: 0.24 sq ft

**Lot Size Acres: 0.24** sq ft **County:** Kern

## **Miscellaneous**

**Listing Terms:** Cash **Compensation Disclaimer:** .

**CrossStreet:** 97th St **Zoning:** RM1/RM2