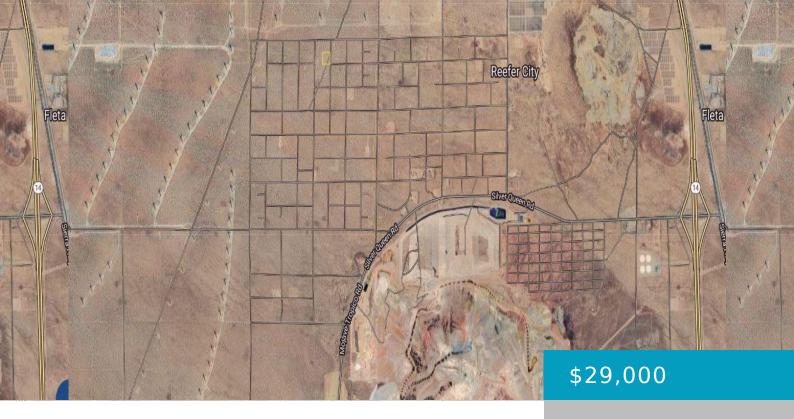

### KRISTA, MOJAVE, CA, 93501

https://windomrealtor.com

Mojave Investment Property - North of the Silver Queen Mine. Wind Energy to the West and Solar to the Northeast.

- 0 baths
- Land
- Active