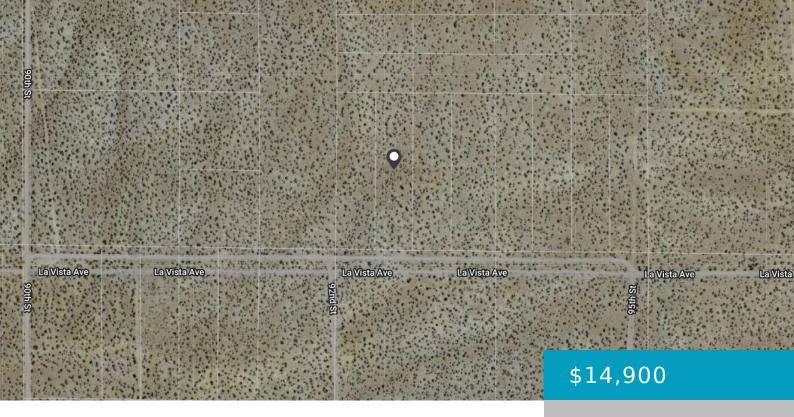

#### LA VISTA, CALIFORNIA CITY, CA, 93505

https://windomrealtor.com

Land portfolio liquidation. Reduced prices. All offers considered. Great 2.5 acre parcel south of Cal City. Frontage on dirt road and close to Barstow freeway. Nice butte views. Close to Hyundai racetrack. Great parcel for off road activities or building a custom ranch home.

listing is filed.

CrossStreet: La Vista/92nd Zoning: O/RA