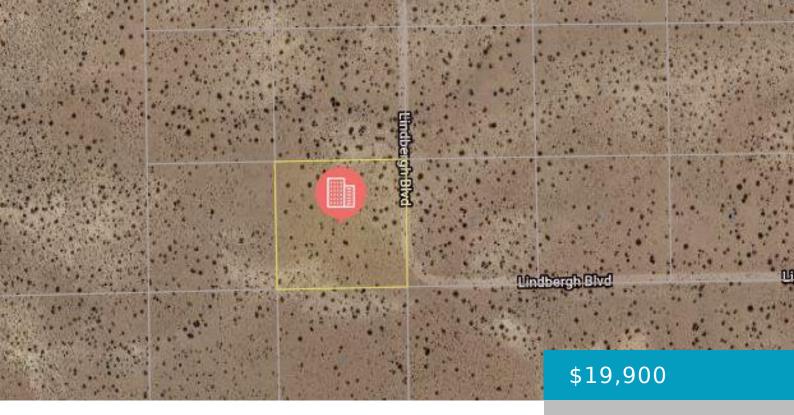

### LINDBERGH, CALIFORNIA CITY, CA, 93505

https://windomrealtor.com

Zoned O/R (Open Range) 2.50 Acres. Undeveloped Land. Buyer to satisfy himself with Location & distance to Utilities.

- O haths
- Land
- Active

the listing is filed.

**CrossStreet:** Rudnick & Randsburg Mojave Rd

**Zoning:** O?R (Open Range)