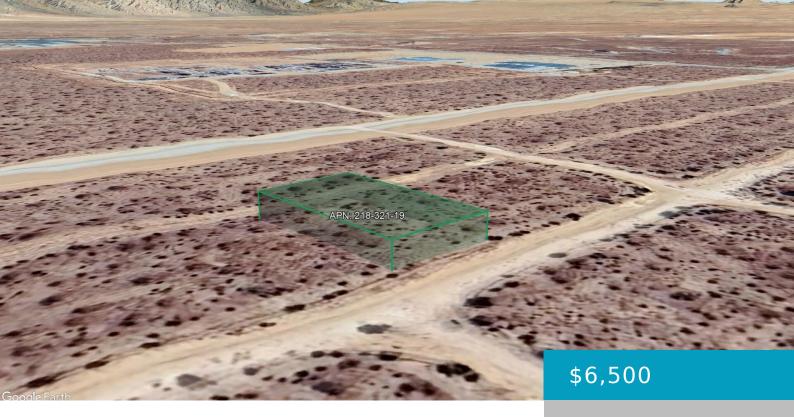

### **LOUISE, CALIFORNIA CITY, CA, 93505**

https://windomrealtor.com

SELLER FINANCING AVAILABLE – Discover the perfect opportunity to own a prime piece of residential land in California City, California. This subdivided lot is approved for tiny home construction, offering the ideal setting to build your dream home with an ADU (Accessory Dwelling Unit) or a standalone tiny home. Enjoy breathtaking desert views and serene [...]

## **Basics**

Category: Land

Bathrooms: 0 baths

Lot Size Acres: 0.18 sq ft

Status: Active

Lot size: 0.18 sq ft

County: Kern