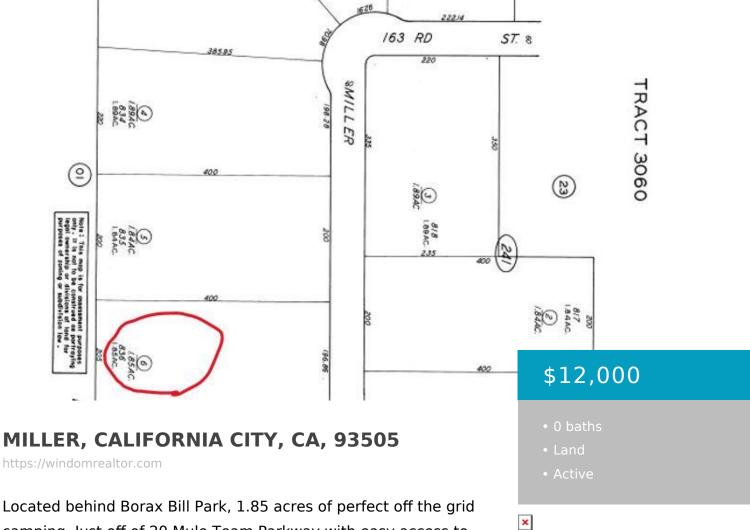

camping. Just off of 20 Mule Team Parkway with easy access to all the trails.

Category: Land Bathrooms: 0 baths Lot Size Acres: 1.85 sq ft **Status:** Active **Lot size: 1.85** sq ft **County:** Kern

CrossStreet: Bill St

Zoning: O/RA