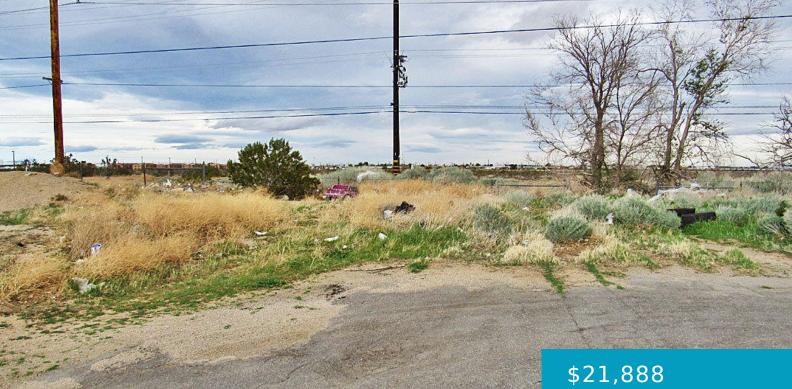

### MILTON, MOJAVE, CA, 93501

https://windomrealtor.com

There is not an address associated with this parcel. What is reflected is the Parcel# 427-172-08-00 which is +/-0.17 Acres and Zoned R-2 PD (Medium Density Residential Precise Development). Located in Mojave Kern County. Access via paved Milton Dr. which is a cul-de-sac. Fire Hydrant is very close. Property is +/-1,325 ft from local schools.

## **Basics**

Category: Land Bathrooms: 0 baths Lot Size Acres: 0.17 sq ft Status: Active Lot size: 0.17 sq ft County: Kern

CrossStreet: Laura St Zoning: R-2 PD