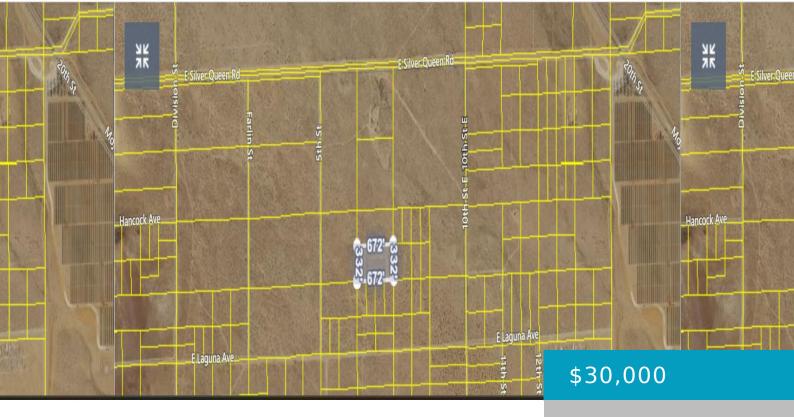

### **MOJAVE, CA, 93501**

https://windomrealtor.com

Own your own lot in the Mojave desert, . 5 acres agricultural/residential lot . Priced to sell

- 0 haths
- Land
- Active

×

## **Basics**

Category: Land Status: Active

**Bathrooms: 0** baths **Lot size: 5** sq ft

**Lot Size Acres: 5** sq ft **County: Kern** 

## **Miscellaneous**

**Listing Terms:** Cash **Compensation Disclaimer:** The listing broker's offer of compensation

is made only to participants of the MLS where the listing is filed.

**CrossStreet:** 5th St E **Zoning:** Residential/ Agricultural