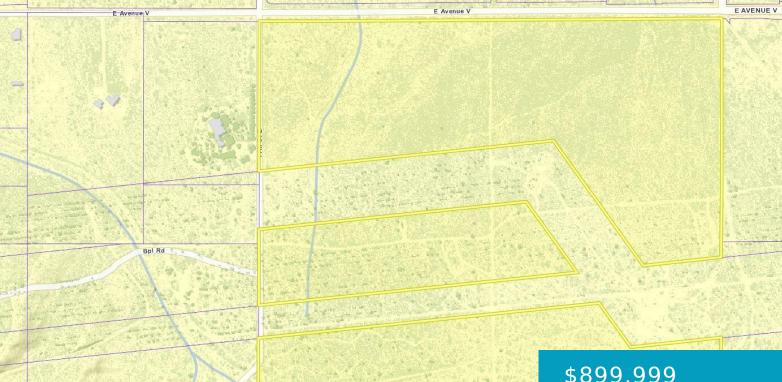

## MT EMMA, PALMDALE, CA, 93550

https://windomrealtor.com

Explore an incredible opportunity with this approximately 145.8 acre property in Los Angeles County, featuring two spacious parcels (APNs 3048-018-058 & 3048-020-030) zoned LCA21\*. This agricultural zoning (LCA21\*) supports various land uses, including agricultural, rural residential, and potential recreational development, making it ideal for investors and visionaries alike. With sweeping natural landscapes, rolling terrain, and [...]

## **Basics**

Category: Land Bathrooms: 0 baths Lot Size Acres: 145.8 sq ft Status: Active Lot size: 145.8 sq ft **County:** Los Angeles