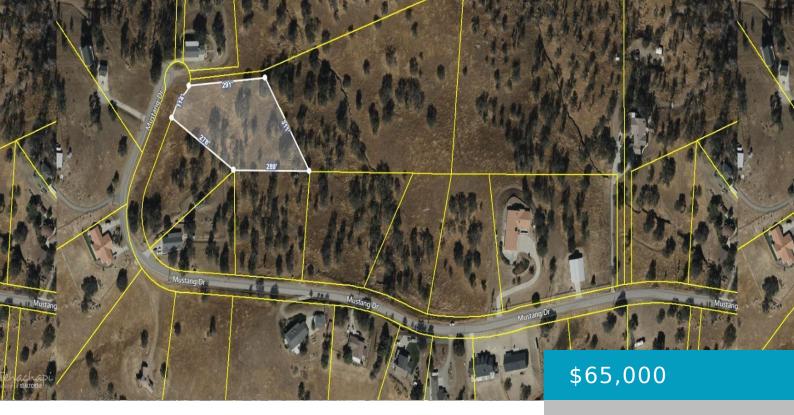

### MUSTANG, TEHACHAPI, CA, 93561

https://windomrealtor.com

A remarkable opportunity! This expansive plot spans an impressive 2.08 acres, offering ample space to bring your dreams to life. Situated at the end of a tranquil cul-de-sac, this prime location provides a sense of privacy and seclusion while still being part of a welcoming neighborhood. The surrounding natural beauty and breathtaking views of the [...]