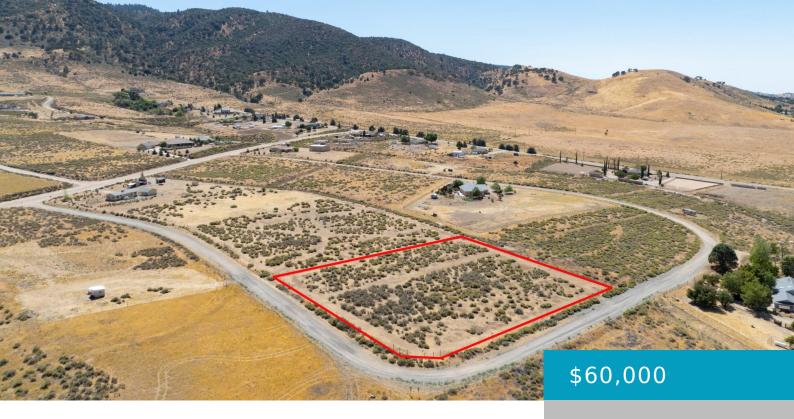

#### NAVAJO, TEHACHAPI, CA, 93561

https://windomrealtor.com

Discover this exceptional 2.07-acre vacant land parcel located in the beautiful Mountain Meadows area of Tehachapi. This useable lot is fenced, providing both privacy and security, making it an ideal canvas for your future home or retreat. With a fantastic city view, you can enjoy stunning vistas and picturesque sunsets right from your property. Access [...]

## **Basics**

Category: Land

Bathrooms: 0 baths

Lot Size Acres: 2.07 sq ft

**Status:** Active

Lot size: 2.07 sq ft

County: Kern