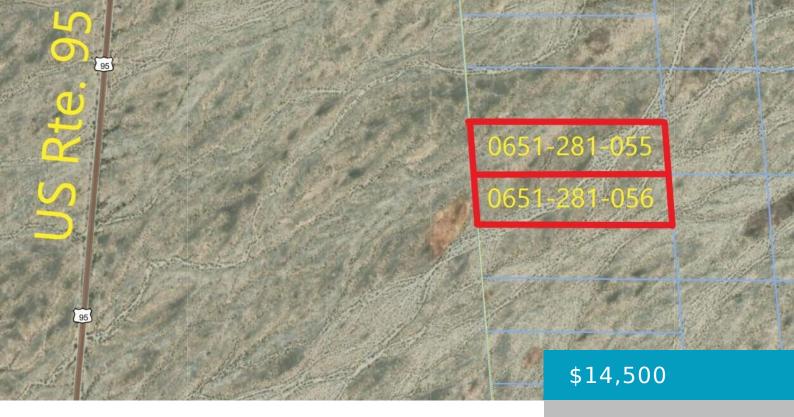

#### **NEEDLES, CA, 92363**

https://windomrealtor.com

APN# 0651-281-56-0000 & 0651-281-55-0000 Coordinates: 34.565238, -114.635656 Two parcels near Needles, CA along US Rte. 95 being sold together. Each parcel is 10 acres for a total of 20 acres together. Perfect for investment or recreation.