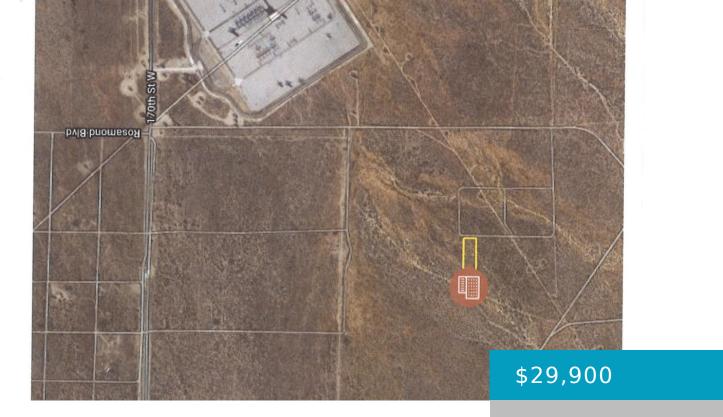

## OFF ROSAMOND BLVD, ROSEMOND, ROSAMOND, CA, 93560

https://windomrealtor.com

Zoned E(10)RS. Larger-Lot Single Family Residential Development uses 10 Acres typical & Compatible with Quiet Residential Neighborhoods. Buyer to Verify all Utilities.

the listing is filed.

CrossStreet: 170th St. West &

Rosamond Blvd

**Zoning:** E(10)RS